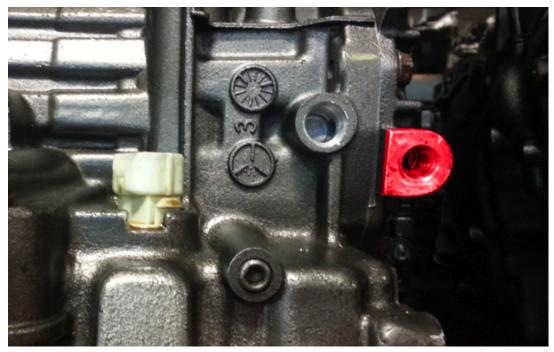

### UPDATED COOLER PORT SHOWN IN RED

#### NOTE

If you install the return cooler fitting into the original case location there will be no lubrication provided to the rear of the transaxle and immediate failure will result and is **not** covered under your warranty.